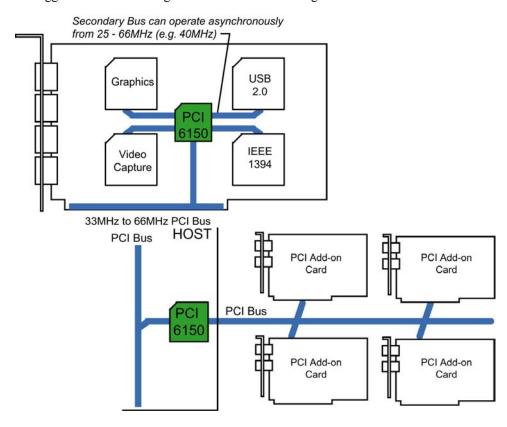

# High Performance Asynchronous 66MHz, 32-bit, PCI-to-PCI Bridge for Servers, Storage, DSP, Telecommunication, Networking and Embedded Applications

PLX's PCI 6150 is a 32-Bit PCI-to-PCI bridge designed for high performance, high availability applications in hot swap, bus expansions, programmable data transfer rate control, frequency conversions from slower PCI to faster PCI buses or from faster PCI to slower PCI buses.

The PCI 6150 includes sophisticated buffer management and buffer configuration options designed to provide customizable performance optimization. The PCI 6150 has the biggest data FIFO among all 32-bit PCI-to-PCI bridges in the market.